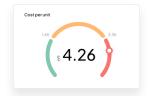

### Analytics

Each user or team can access the information they need to create, monitor and track specific KPIs.