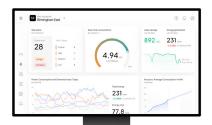

### Visibility

Customized dashboards and widgets provide real-time, device-level energy usage information.

### Analytics

Each user or team can access the information they need to create, monitor and track specific KPIs.

## ACTIONABLE ENERGY INSIGHTS ANYTIME, ANYWHERE