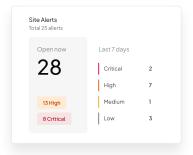

### Insights

Alerts and reports enable constant awareness of energy waste, machine breakdowns and more.