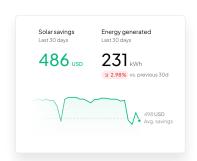

### Visibility

Customized dashboards and widgets provide real-time, device-level energy usage information.

### Analytics

Each user or team can access the information they need to create, monitor and track specific KPIs.