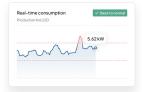

### Visibility

Customized dashboards and widgets provide real-time, device-level energy usage information.