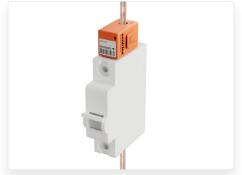

#### PAN42 POWER METER

- Single, dual or 3-phase metering and real-time monitoring of current, voltage, power and quality
- Accurate measurement of active and reactive power
- Integrates with 3rd party software using Modbus TCP