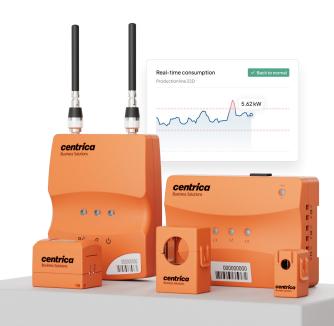

## SENSORS AND CLOUD TECHNOLOGY PORTFOLIO

PAN10 CLIP-ON, WIRELESS, HIGH-ACCURACY SENSOR

#### CLOUD BRIDGE LTE/LAN PLUG AND PLAY

- · Connectivity via cellular, WiFi, and LAN
- Delivers data every 10 seconds
- Storage capability in case of network loss
- Configure up to 2 independent Pulse Meter channels