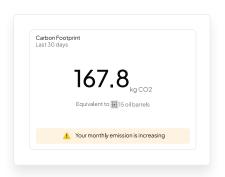

#### Hit Sustainability Targets

Automatically monitor and report on sustainability success metrics.