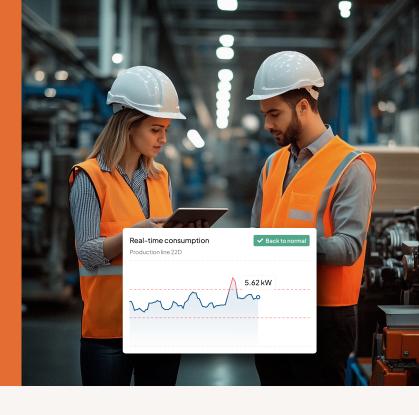

#### **Data Visualization**

The data is transmitted to our cloud analytics platform, where instant, real-time and clear visualization of your energy consumption is continuously presented.