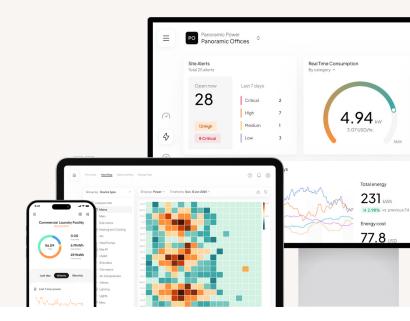

### **Customized Energy Mapping**

Our platform collects data from our sensors and third-party sources, allowing you to group, analyze, and visualize it in any combination, driving efficiency and operations.

#### Data-Driven **Decision-Making**

Create tailored dashboards that Use data-based insights to identify inefficiencies, implement cost-saving measures, and optimize your operations and sustainability investments

#### **Data Visualization**

The data is transmitted to our cloud analytics platform, where instant, real-time and clear visualization of your energy consumption is continuously presented.

## Multi-Site Management

Monitor and compare energy optimization and health across multiple sites on one unified dashboard, allowing for standardized, efficient management company-wide.

### Personalized Benchmarking and Alerts

enable each team member to devise, track and monitor their specific goals and KPIs. Trigger alerts to allow for quick responses and proactive maintenance.