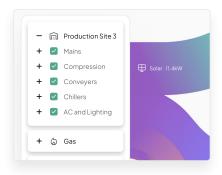

### **Customized Energy Mapping**

Our platform collects data from our sensors and third-party sources, allowing you to group, analyze, and visualize it in any combination, driving efficiency and operations.

## Multi-Site Management

Monitor and compare energy optimization and health across multiple sites on one unified dashboard, allowing for standardized, efficient management company-wide.