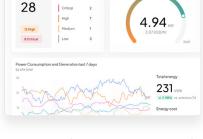

#### Data-Driven **Decision-Making**

Create tailored dashboards that Use data-based insights to identify inefficiencies, implement cost-saving measures, and optimize your operations and sustainability investments

### Personalized Benchmarking and Alerts

enable each team member to devise, track and monitor their specific goals and KPIs. Trigger alerts to allow for quick responses and proactive maintenance.