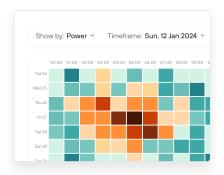

#### **Data Visualization**

The data is transmitted to our cloud analytics platform, where instant, real-time and clear visualization of your energy consumption is continuously presented.