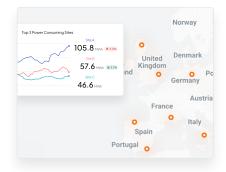

## Multi-Site Management

Monitor and compare energy optimization and health across multiple sites on one unified dashboard, allowing for standardized, efficient management company-wide.